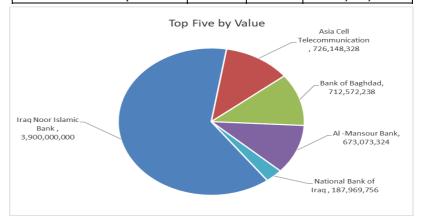

#### **Traded Value**

| Company Name                | Closing<br>Price | Change<br>(%) | Traded Value  |
|-----------------------------|------------------|---------------|---------------|
| Iraq Noor Islamic Bank      | 0.650            | 0.00          | 3,900,000,000 |
| Asia Cell Telecommunication | 12.000           | 0.76          | 726,148,328   |
| Bank of Baghdad             | 4.050            | 0.25          | 712,572,238   |
| Al -Mansour Bank            | 1.950            | 0.00          | 673,073,324   |
| National Bank of Iraq       | 3.600            | -1.37         | 187,969,756   |