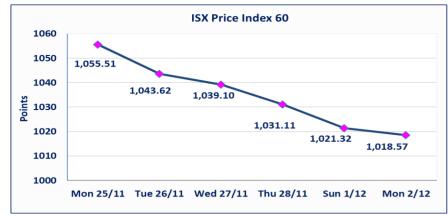

| ISX Index 60         | 1018.57 |
|----------------------|---------|
| Previous ISX Index60 | 1021.32 |
| Change %             | -0.27   |
| Change               | -2.75   |

| ISX Index 15         | 1136.15 |
|----------------------|---------|
| Previous ISX Index15 | 1135.52 |
| Change %             | 0.06    |
| Change               | 0.63    |