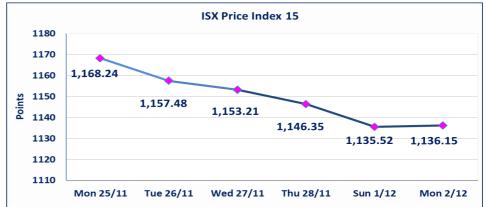

| ISX Index 60         | 1018.57 |
|----------------------|---------|
| Previous ISX Index60 | 1021.32 |
| Change %             | -0.27   |
| Change               | -2.75   |

| ISX Index 15         | 1136.15 |
|----------------------|---------|
| Previous ISX Index15 | 1135.52 |
| Change %             | 0.06    |
| Change               | 0.63    |