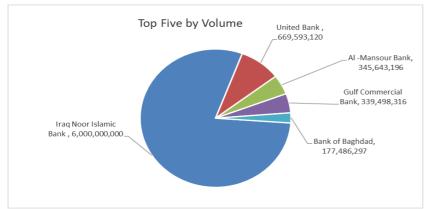

#### **Traded Volume**

| Company Name                | Closing<br>Price | Change (%) | Traded Volume |
|-----------------------------|------------------|------------|---------------|
| Iraq Noor Islamic Bank      | 0.650            | 0.00       | 6,000,000,000 |
| United Bank                 | 0.050            | 0.00       | 669,593,120   |
| Al -Mansour Bank            | 1.950            | 0.00       | 345,643,196   |
| <b>Gulf Commercial Bank</b> | 0.280            | -3.45      | 339,498,316   |
| Bank of Baghdad             | 4.050            | 0.25       | 177,486,297   |